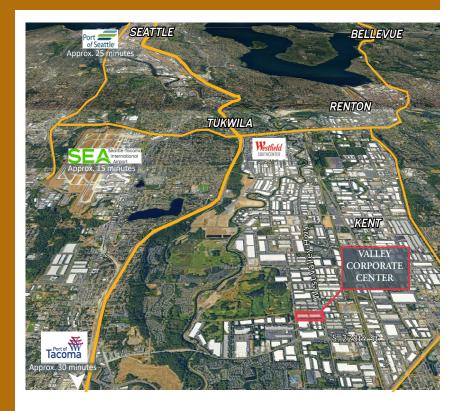

- Excellent North Kent Valley location with immediate freeway access to I-5, I-405 and SR-167
- Prominent frontage on W. Valley Hwy
- Endcap space
- Strong corporate image

Owned by: