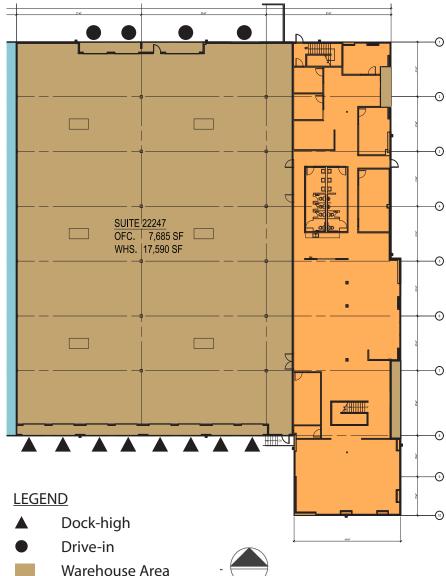

## 22263 68TH AVENUE SOUTH KENT, WASHINGTON

| AVAILABLE<br>SPACE                       | 25,275 SF                             |
|------------------------------------------|---------------------------------------|
| OFFICE                                   | 7,685 SF                              |
| CLEAR<br>HEIGHT                          | 25'                                   |
| COLUMN<br>SPACING                        | 51'6" x 21'4"                         |
| LOADING<br>DOORS                         | 8 dock-high doors<br>4 drive-in doors |
| BONUS<br>2 <sup>ND</sup> STORY<br>OFFICE | 7,747 SF (optional)                   |

# VALLEY CORPORATE CENTER - BLDG A

22263 68TH AVENUE S KENT, WASHINGTON

Optional 2nd Floor Office