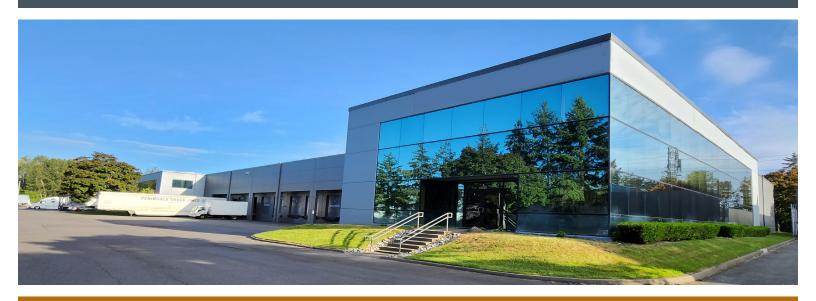

### VALLEY CORPORATE CENTER - BUILDING A

## 22263 68TH AVENUE SOUTH KENT, WASHINGTON

| AVAILABLE<br>SPACE                       | 25,275 SF                             |
|------------------------------------------|---------------------------------------|
| OFFICE                                   | 7,685 SF                              |
| CLEAR<br>HEIGHT                          | 25'                                   |
| COLUMN<br>SPACING                        | 51'6" x 21'4"                         |
| LOADING<br>DOORS                         | 8 dock-high doors<br>4 drive-in doors |
| BONUS<br>2 <sup>ND</sup> STORY<br>OFFICE | 7,747 SF (optional)                   |

- Excellent North Kent Valley location with immediate freeway access to I-5, I-405 and SR-167
- Prominent frontage on W. Valley Hwy
- Endcap space
- Strong corporate image

Owned by: