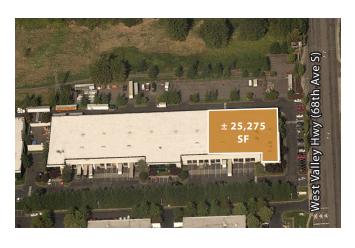

## 22263 68TH AVENUE SOUTH KENT, WASHINGTON

| AVAILABLE<br>SPACE                       | 25,275 SF                             |
|------------------------------------------|---------------------------------------|
| OFFICE                                   | 7,685 SF                              |
| CLEAR<br>HEIGHT                          | 25'                                   |
| COLUMN<br>SPACING                        | 51'6" x 21'4"                         |
| LOADING<br>DOORS                         | 8 dock-high doors<br>4 drive-in doors |
| BONUS<br>2 <sup>ND</sup> STORY<br>OFFICE | 7,747 SF (optional)                   |