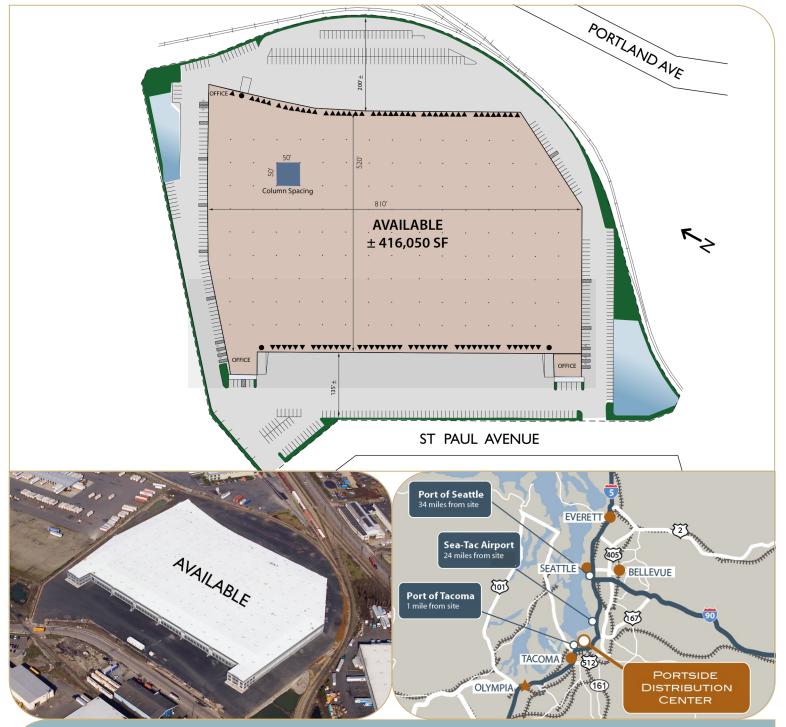

## ± 416,050 SF

LEASING INFO & CONTACT

Wilma Warshak, SIOR Alana Garrett Jackson Peterson 206 409-1432 / wilma.warshak@wa-rea.com 858 722-5627 / alana.garrett@wa-rea.com 206 838 5492 / jackson/peterson@wa-rea.com

## **Building Details**

| Available Space: ± 416,050 SF |                            |
|-------------------------------|----------------------------|
| Office Area:                  | ± 8,786 SF in 3 nodes      |
| Ceiling Height:               | ± 30' w/ ESFR              |
| Loading Doors:                | 86 dock-high<br>3 drive-in |

**Power :** ±3,000 amps, 277/480volt, 3-phase

Fully secured with trailer parking available

Zoning allows for heavy industrial uses

Excellent Port of Tacoma location, with immediate freeway access to I-5, & SR-509.