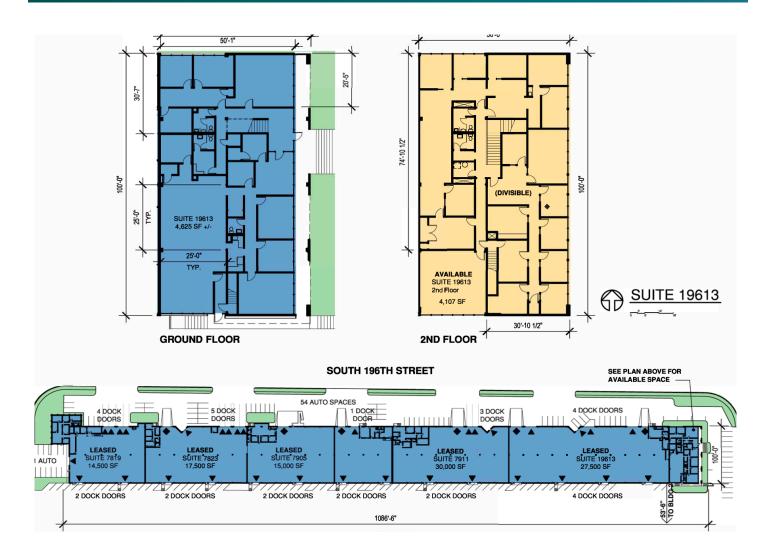

#### FACILITY

- ± 4,107 SF second floor office Available Now
  - Divisible to ± 629 SF
- ± 4,625 SF first floor office Available 3/1/24
- Professionally managed business park