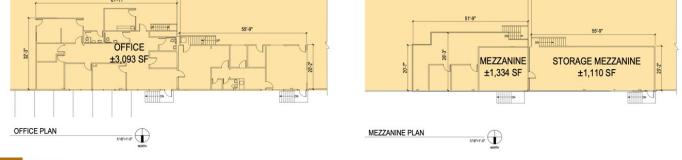

### FACILITY

- ± 30,000 SF
- ± 3,093 SF office
- ± 1,334 SF mezzanine
- ± 1,110 SF storage mezzanine
- ± 20' clear height
- 9 dock-high doors and 1 drive-in door
- ± 50' x 25' typical column spacing
- Available 3/1/2024