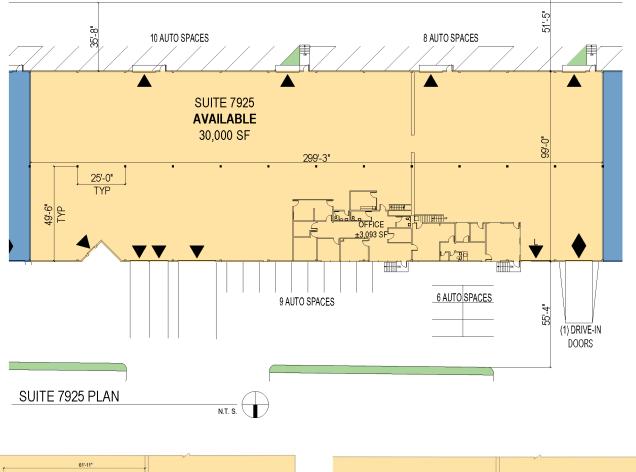

### FACILITY

- ± 30,000 SF
- ± 3,093 SF office
- ± 1,334 SF mezzanine
- ± 1,110 SF storage mezzanine
- ± 20' clear height
- 9 dock-high doors and 1 drive-in door
- ± 50' x 25' typical column spacing
- Available 3/1/2024