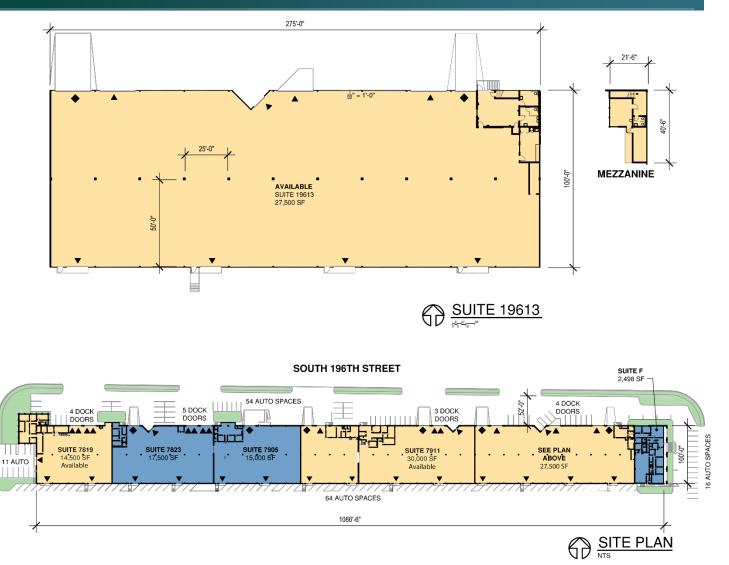

### FACILITY

- ±27,500 sqaure feet
- ± 996 square feet of office (Up to an additional ±8,732 SF of office available directly adjacent to the premises.)
- ± 20' clear height
- 4 dock-high doors
- 2 drive-in doors
- ± 100' deep x 275' wide
- ± 50' x 25' typical column spacing
- Upgraded sprinklers
- Available 6/1/2024