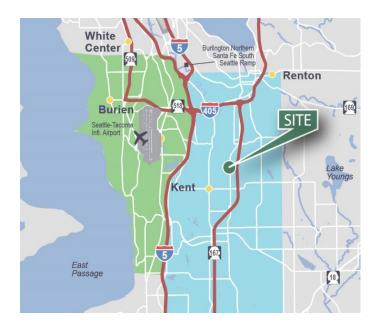

### LOCATION

- Excellent North Kent Valley location
- Quick Access to SR-167 and I-5
- Prominent frontage on S. 196<sup>th</sup> St.