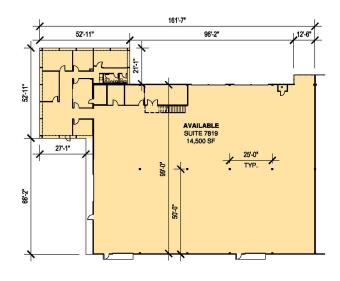

## FACILITY

- ± 14,500 SF
- ± 2,208 SF office
- ± 20' clear height
- 6 dock-high doors
- 1 drive-in door
- ± 25' x 50' typical column spacing
- Endcap space
- Available 3/1/24

# Prologis Park Kingsport

SUITE 7819