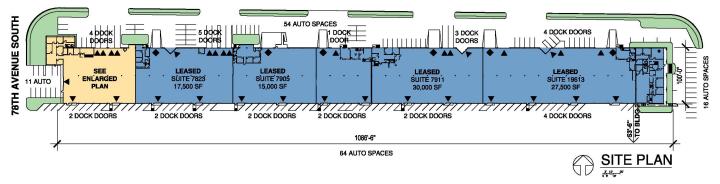

## FACILITY

- ± 14,500 SF
- ± 2,208 SF office
- ± 20' clear height
- 6 dock-high doors
- 1 drive-in door
- ± 25' x 50' typical column spacing
- Endcap space
- Available 3/1/24

# Prologis Park Kingsport

SUITE 7819