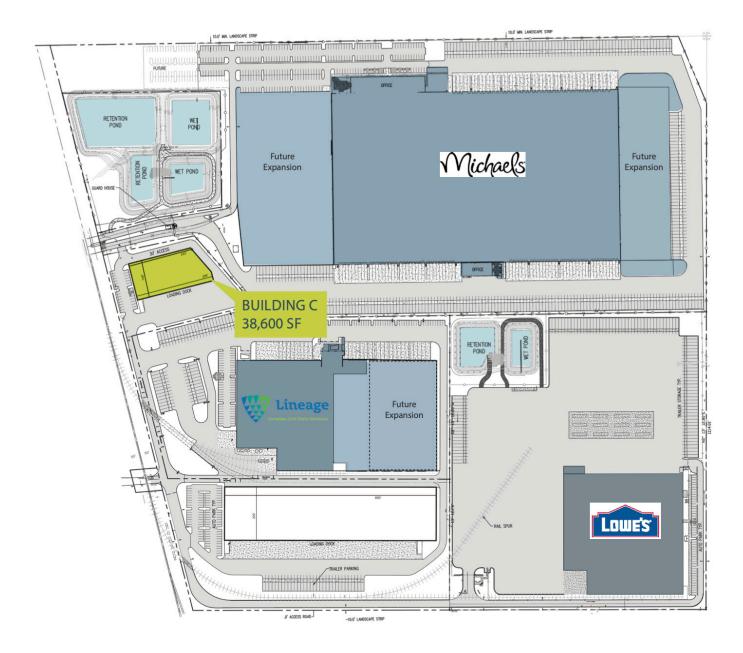

## **PROPOSED BUILDINGS**

| Lots  | Site Size<br>(Acres) | Maximum<br>Building<br>Size | Maximum<br>Loading Doors | Maximum<br>Clear Height |
|-------|----------------------|-----------------------------|--------------------------|-------------------------|
| Lot C | 3.45                 | 38,600 SF                   | 19 DH<br>1 Drive-In      | Up to ± 50'             |

#### SITE PLAN