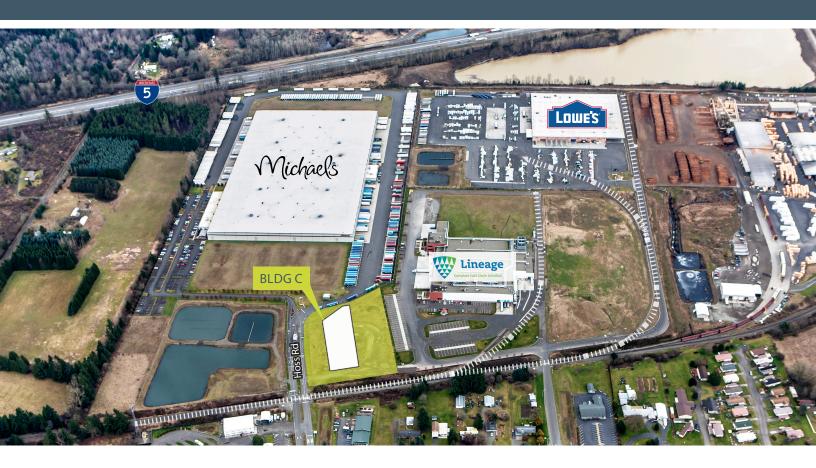

Harrison Avenue (Old Hwy 99) | Centralia, WA

Fully Entitled Land For Sale or Build-to-Suit For Lease/Sale 10 Month Delivery Schedule

PARCEL C 3.45 acres

## **PROPOSED BUILDINGS**

| Lots  | Site Size<br>(Acres) | Maximum<br>Building<br>Size | Maximum<br>Loading Doors | Maximum<br>Clear Height |
|-------|----------------------|-----------------------------|--------------------------|-------------------------|
| Lot C | 3.45                 | 38,600 SF                   | 19 DH<br>1 Drive-In      | Up to ± 50'             |

# ichaels

LAKESIDE

**INDUSTRIES** 