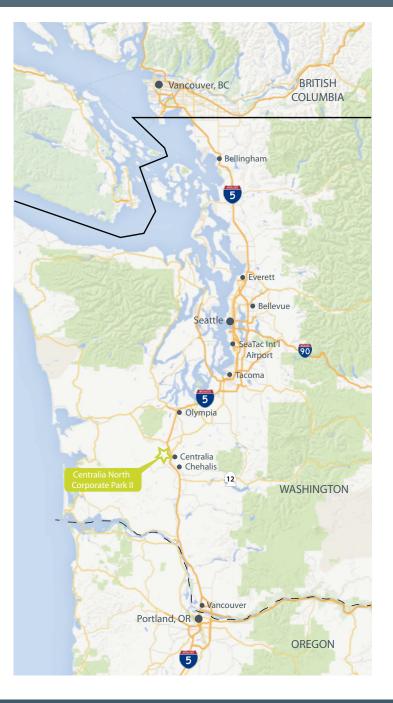

### STRATEGIC LOCATION

Centralia North Corporate Park II is in an ideal location for corporations seeking a contemporary distribution facility with quick access to Ports and consumers.

#### ACCESS

Two Interstate 5 interchanges, at Exit 88 & Exit 82, within 5 to 8 minutes from site Centrally located between Seattle, WA and Portland, OR

#### **DRIVE TIMES**

| Port of Tacoma       | 1 hour     |
|----------------------|------------|
| Port of Seattle      | 1.5 hours  |
| SeaTac Int'l Airport | 1.15 hours |
| Portland, OR         | 1.5 Hours  |
| Vancouver, BC        | 4 Hours    |