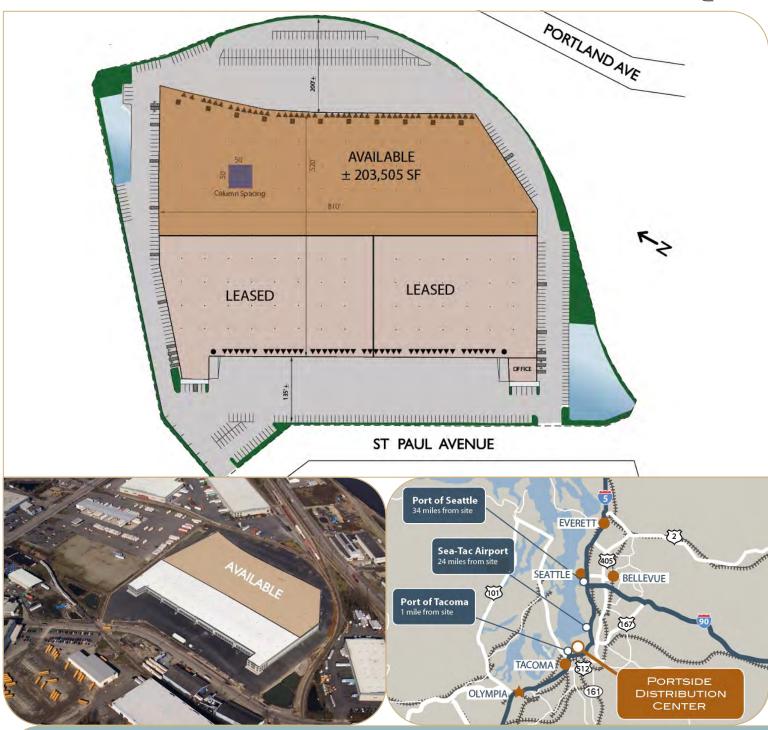

## Portside Distribution Center

1401 St. Paul Avenue Tacoma, WA

± 203,505 SF

LEASING INFO & CONTACT

Wilma Warshak, SIOR Alana Garrett Jackson Peterson 206 409-1432 / wilma.warshak@wa-rea.com 858 722-5627 / alana.garrett@wa-rea.com 206 838 5492 / jackson/peterson@wa-rea.com

## **Building Details**

Available Space: ± 203,505 SF

Office Area: ± 2,940 SF

Ceiling Height: ± 30' w/ ESFR

Loading Doors: 44 dock-high

1 drive-in

Column Spacing: ± 50' x 50' typical

Secured truck yard and trailer parking available.

Excellent Port of Tacoma location, with immediate

freeway access to I-5, & SR-509.