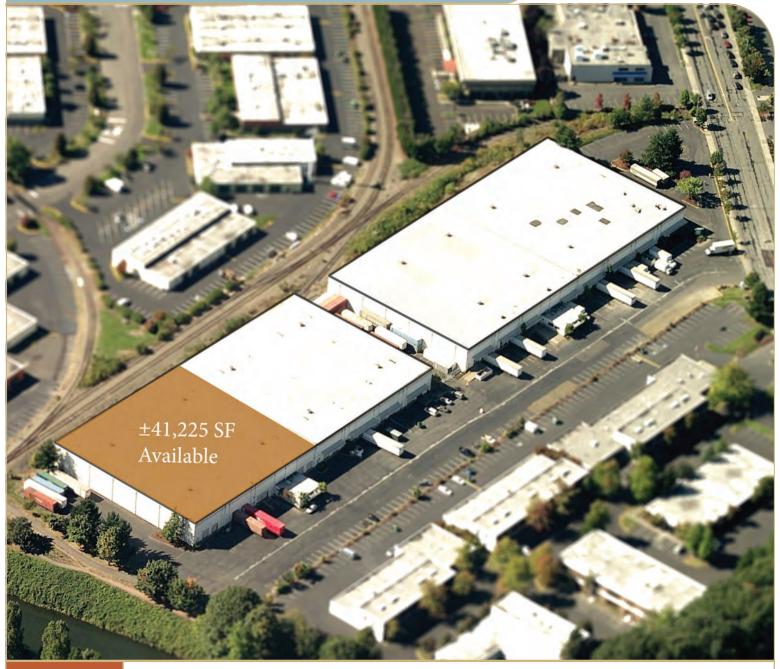

## **Andover Distribution Center**

581 Strander Boulevard Tukwila, WA

## ± 41,225 SF

LEASING INFO & CONTACT

Wilma Warshak, SIOR Alana Garrett Jackson Peterson (206) 409-1432 / wilma.warshak@wa-rea.com

(858) 722-5627 / alana.garrett@wa-rea.com

(503) 739-1830 / jackson.peterson@wa-rea.com

## **Building Details**

Available Space: ±41,225 SF

Office Area: ±4,015 SF

**Clear Height:** ±27'

Loading 4 dock-high doors

Doors: 1 oversized ramped door Column Spacing: ±50' x ±32'6"

Flexiable Zoning: TUC (Tukwila Urban Center)