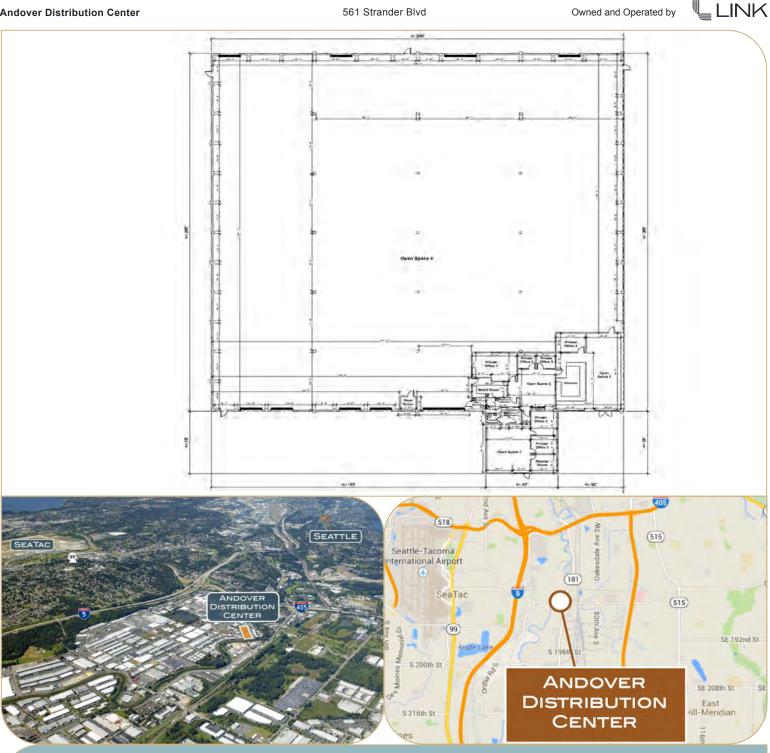

## **Andover Distribution Center**

581 Strander Boulevard Tukwila, WA

## **Building Details**

Available Space: ±41,225 SF

Office Area: ±4,015 SF

**Clear Height:** ±27'

Loading 4 dock-high doors

Doors: 1 oversized ramped door Column Spacing: ±50' x ±32'6"

Flexiable Zoning: TUC (Tukwila Urban Center)

Excellent North Valley location with immediate freeway access to I-5, I-405 and SR-167